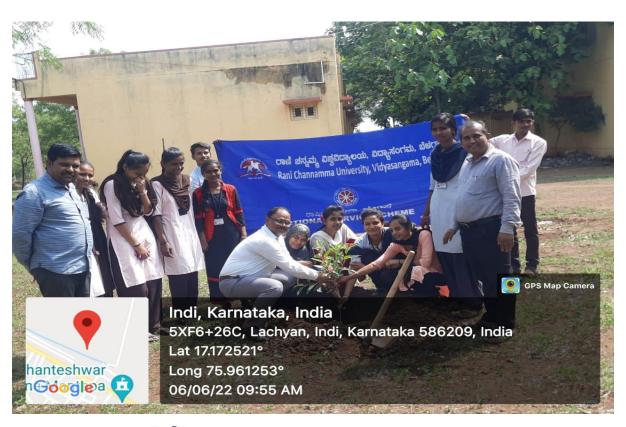

## **ENVIRONMENT DAY**

Shri G.R. Gandhi Arts, Shri Y.A. Patil Commerce & Shri M.F.Doshi Science Degree Coflege, INDI-586209, Dist: Vijayapur.