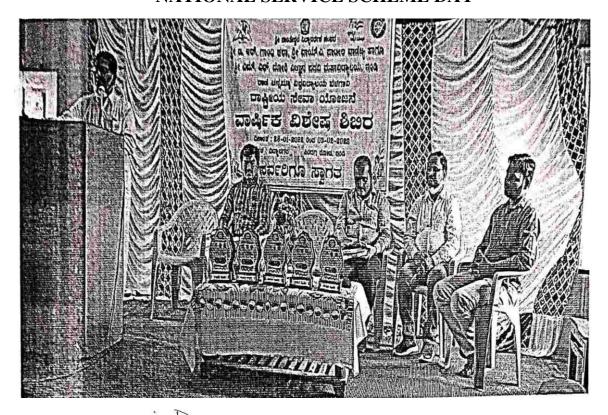

## NATIONAL SERVICE SCHEME DAY

Co-Ordinator
1.Q.A.C.
Shri C.R.Gandhi Arts, Shri Y A.Patil Commerce
8. Shri M.F. Doshi Scienze Degree College.
INDI-586209, Dist. Vijayapur.

Principal
Shri G.R.Gandhi Arts, Shri Y.A.Patii Commerce
& Shri M.F.Doshi Science Degree College,
INDI-586299, Dist: Vijayapur.

## NATIONAL SERVICE SCHEME DAY