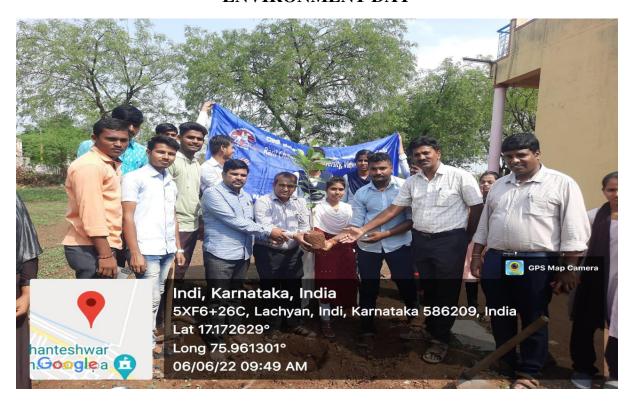

## **ENVIRONMENT DAY**

Shri G.R. Gandhi Arts, Shri Y.A. Patil Commerce & Shri M.F.Doshi Science Degree Coflege, INDI-586209, Dist: Vijayapur.