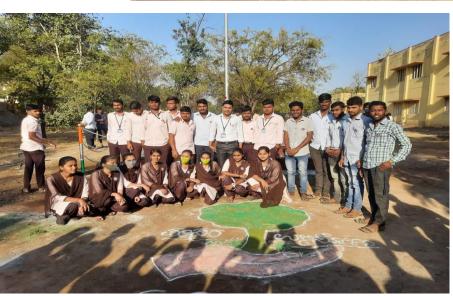

## **ENVIRONMENT DAY**

Shri G.R. Gandhi Arts, Shri Y.A. Patil Commerce & Shri M.F.Doshi Science Degree Coflege, INDI-586209, Dist: Vijayapur.