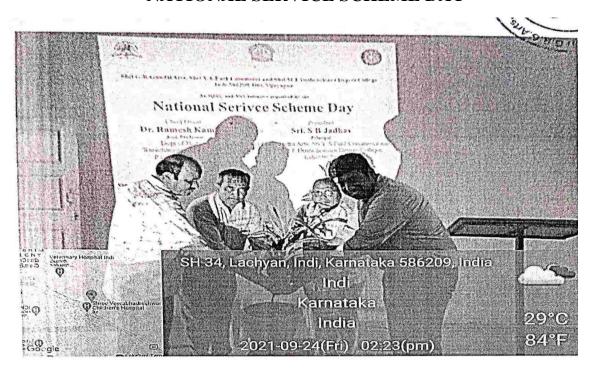

### NATIONAL SERVICE SCHEME DAY

Co-Ordinator
1. Q.A.C.
Shri G.R.Gandhi Arts, Shri Y.A.Patil Commerce
& Shri M.F.Doshi Science Degree College.
INDI-586209. Dist: Vijayapur.

Shri G.R.Gandhi Arts, Shri Y.A.Patil Commerce & Shri M.F.Doshi Science Degree College, INDI-586209. Dist: Vijayapur.

# NATIONAL SERVICE SCHEME DAY